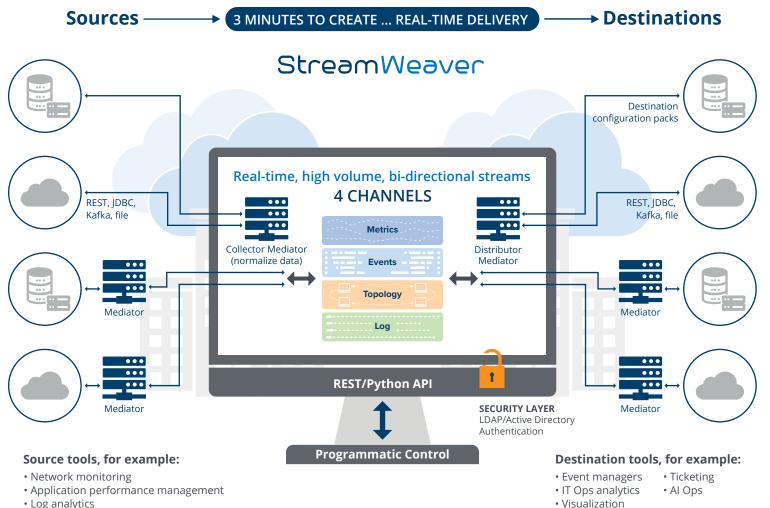

StreamWeaver efficiently feeds metrics and events data from third-party tools into CA OI (and other destinations), resulting in significant improvements in your ability to resolve issues—before they become service impacting

Keep that data stream flowing with our fault-tolerant, high-throughput, continuously available, horizontally scalable enterprise architecture while avoiding the costs of building, and maintaining, brittle integrations.

## In Just 3 Minutes

StreamWeaver liberates your full stack operations data. With StreamWeaver, you can weave source data streams into CA OI or another destination, straight out-of-the-box. We can show you the start-to-finish integration in just 3 minutes.

Click-and-connect capabilities make this integration quick and easy and without need for costly application developers or consulting expertise. You can measure the time to integrate in minutes. The tools and applications below represent the current, out-of-the-box streaming mediators paired with CA IO. If you don't see something you need, let us know. We are continually adding sources and destinations and may already be working on it.