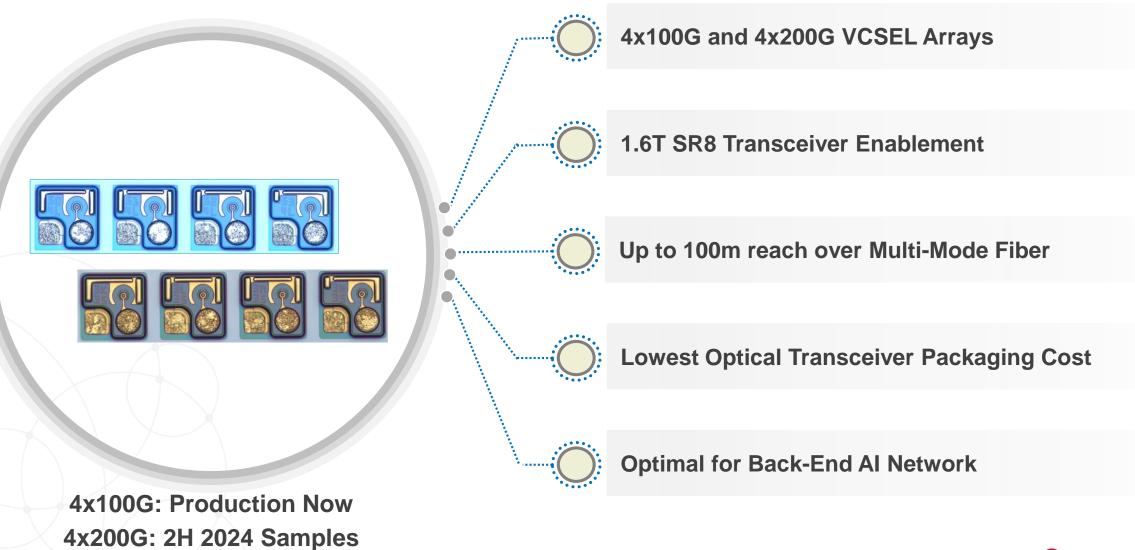

# Optical Interconnects for AI: Components and Co-Packaged Optics (CPO)

eod.use z

Broadcom

March 2024

Broadcom Proprietary and Confidential. Copyright © 2023 Broadcom. All Rights Reserved. The term "Broadcom" refers to Broadcom Inc. and/or its subsidiaries.

### **The Optical Interconnect for AI**







### **The Optical Interconnect for AI**





# **Broadcom Component Use Cases in AI Optical Transceivers**





Multimode 800G and 1.6T VCSEL Based Transceivers

4

Singlemode 800G and 1.6T EML Based Transceiver



### 100G and 200G VCSELs





### 100G and 200G EMLs



### **Production Now**





#### **Opportunity for Step Function Improvement in Optical Connectivity**

\* Source: LightCounting, Dell'Oro, 650 Group and Broadcom internal estimates

7 | Copyright © 2021 Broadcom. All Rights Reserved. The term "Broadcom" refers to Broadcom Inc. and/or its subsidiaries.



### **Complexity of Each Box in the Datacenter**



#### **Standard Rack Appliance**

#### **Standard Optical Transceiver**



# **Evolution of Optics: Discrete III-V to Co-Packaged SiPh**











# Why Co-Packaged Optics (CPO)?



Lowest Cost/Bit with massive reduction in components and interconnects



**Power/Performance/Latency** by eliminating the electrical interconnect power dissipation and variability



Leverage Silicon **Reliability** and elimina