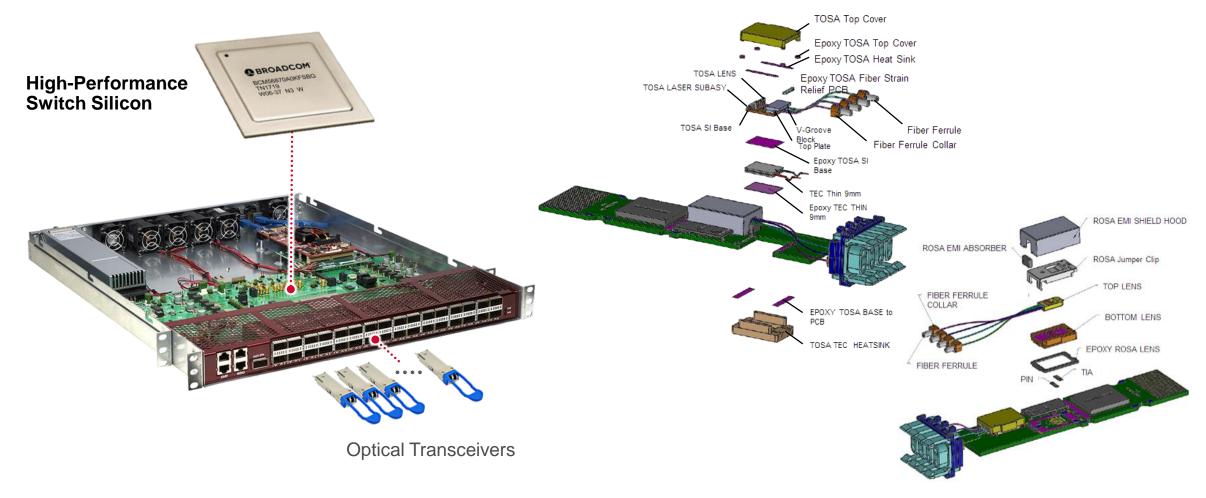

### **Complexity of Each Box in the Datacenter**

#### **Standard Rack Appliance**

#### **Standard Optical Transceiver**