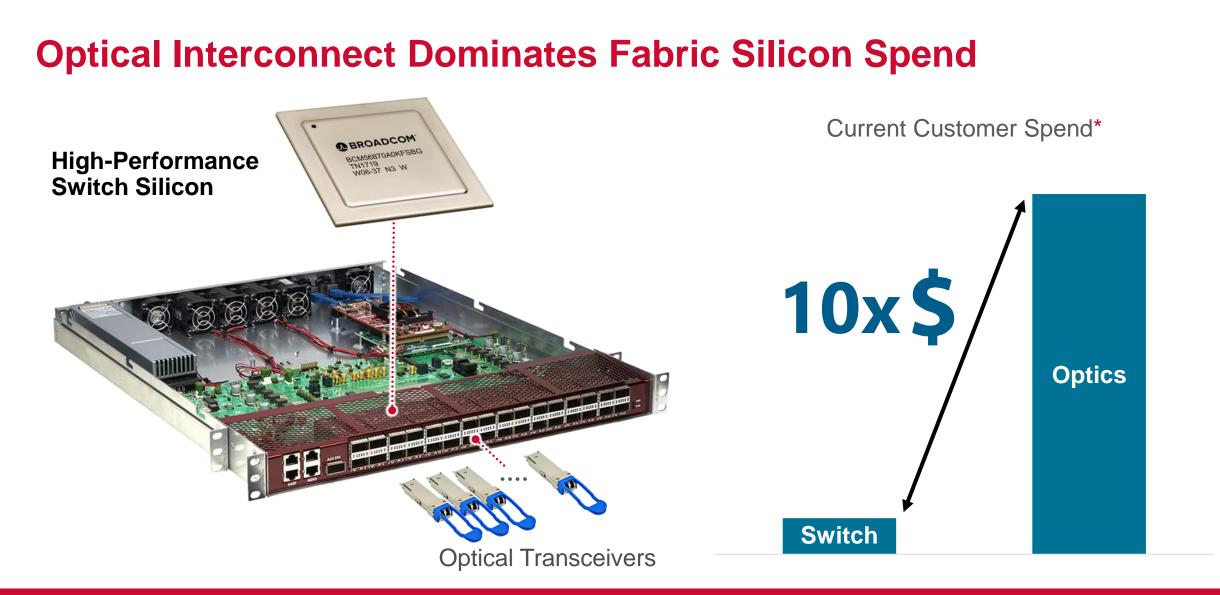

### **Complexity of Each Box in the Datacenter**

#### **Standard Rack Appliance**

#### **Standard Optical Transceiver**