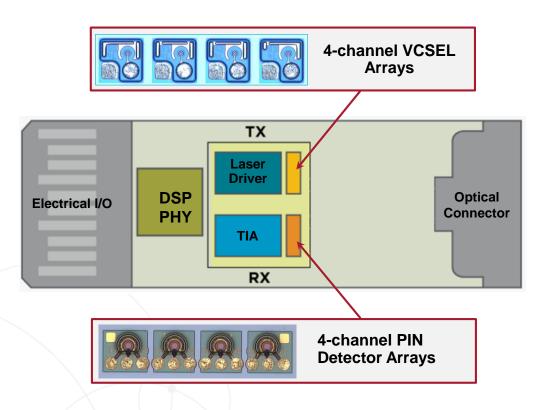

# Optical Interconnects for AI: Components and Co-Packaged Optics (CPO)

eod.use z

Broadcom

March 2024

Broadcom Proprietary and Confidential. Copyright © 2023 Broadcom. All Rights Reserved. The term "Broadcom" refers to Broadcom Inc. and/or its subsidiaries.

### **The Optical Interconnect for AI**







### **The Optical Interconnect for AI**





# **Broadcom Component Use Cases in AI Optical Transceivers**





Multimode 800G and 1.6T VCSEL Based Transceivers

4

Singlemode 800G and 1.6T EML Based Transceiver



### 100G and 200G VCSELs





### 100G and 200G EMLs



### **Production Now**





#### **Opportunity for Step Function Improvement in Optical Connectivity**

\* Source: LightCounting, Dell'Oro, 650 Group and Broadcom internal estimates

7 | Copyright © 2021 Broadcom. All Rights Reserved. The term "Broadcom" refers to Broadcom Inc. and/or its subsidiaries.



### **Complexity of Each Box in the Datacenter**



#### **Standard Rack Appliance**

#### **Standard Optical Transceiver**



# **Evolution of Optics: Discrete III-V to Co-Packaged SiPh**











# Why Co-Packaged Optics (CPO)?



Lowest Cost/Bit with massive reduction in components and interconnects



**Power/Performance/L