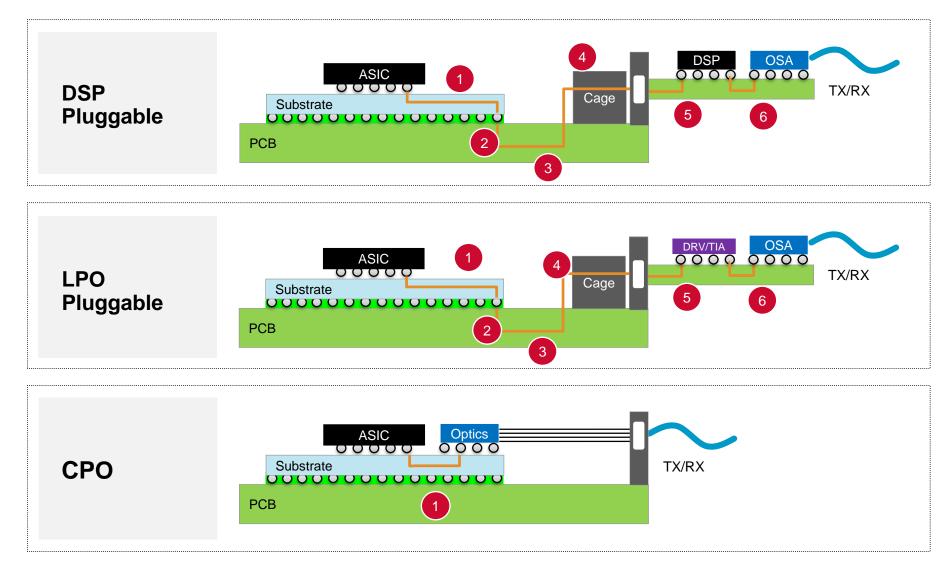

# **CPO Insertion Loss Savings vs. Pluggables**

11 | Copyright © 2021 Broadcom. All Rights Reserved. The term "Broadcom" refers to Broadcom Inc. and/or its subsidiaries.

| 1 | ASIC through substrate |
|---|------------------------|
| 2 | Via Losses             |
| 3 | PCB Trace Loss         |
| 4 | Connector Losses       |
| 5 | Module PCB Losses      |
| 6 | OSA Interconnect loss  |
|   |                        |