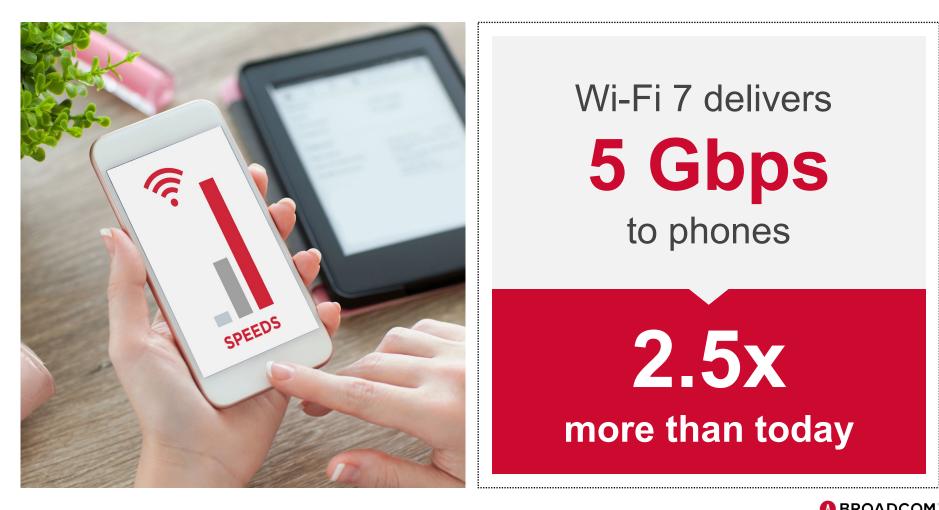

deoconferencing, Social video uploads

Wi-Fi 6/6E



## 1 BILLION SHIPPED

## BROADCOM®

6/6E



#### **The Look Ahead: Mobile Trends**

40%

Increase in mobile game spending compared to prepandemic levels

SOURCE: APP ANNIE

## 300%

#### XR Headset Shipments Almost Triple YoY in Q1 2021

SOURCE: COUNTERPOINT RESEARCH



#### The Look Ahead: Broadband Trends





#### The Look Ahead: 6 GHz Momentum

GHz





57%

World's GDP Designated As of 7 March 2022



World's GDP considering designation as of 7 March 2022



#### **Wi-Fi 7 Fuels the Digital Revolution**



Over-the-top video, Mobile video consumption





Videoconferencing, Social video uploads

Wi-Fi 6



Whole home Multi-gig AR/VR & gaming

Wi-Fi 7



#### **Connecting Everything with Wi-Fi 7**





#### Key Wi-Fi 7 Features







### Wi-Fi 7 delivers **5 Gbps** to phones

**2.5x** more than today



#### Wi-Fi 7 Improves Congested Network Performance as well



1 - scenario described in IEEE 11-13/1081r0. 20 apartments on a single floor, 1 AP and 1-4 WLAN devices per apartment; compares 80 MHz Wi-Fi 6/6E devices vs 320 MHz/MLO capable Wi-Fi 7 devices

2 – congested 20 apartment scenario compares best effort latencies for Wi-Fi 6 and MLO-capable Wi-Fi 7 client; simulation comparison is improvement in number of times latency requirements are not met due to traffic congestion 3 – similar set-up as 2, but run for AR/VR latency



#### **Wi-Fi 7 Delivers Value for the Next Decade**









### Today's News



#### Wi-Fi 7 Product Ecosystem





#### BCM4398 Key Features



320 MHz channels and 4k-QAM

6.05 Gbps data