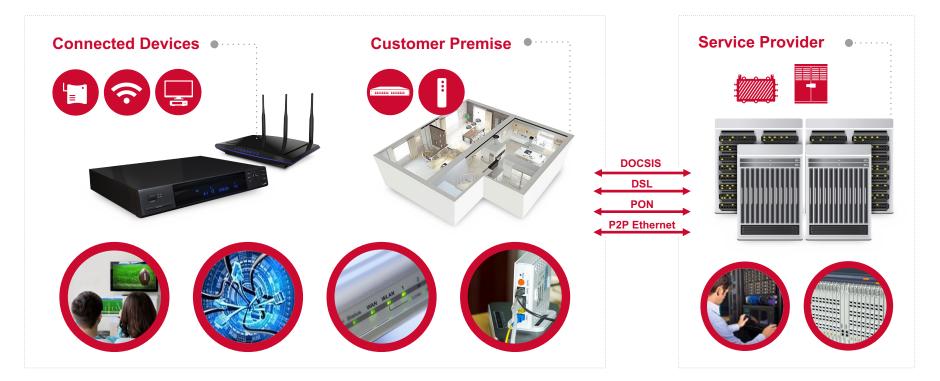

Hz Wi-Fi 6/6E devices vs 320 MHz/MLO capable Wi-Fi 7 devices

2 – congested 20 apartment scenario compares best effort latencies for Wi-Fi 6 and MLO-capable Wi-Fi 7 client; simulation comparison is improvement in number of times latency requirements are not met due to traffic congestion 3 – similar set-up as 2, but run for AR/VR latency



#### **Wi-Fi 7 Delivers Value for the Next Decade**









### Today's News



#### Wi-Fi 7 Product Ecosystem





#### BCM4398 Key Features



320 MHz channels and 4k-QAM

6.05 Gbps data rate



1

2

3

5









#### BCM67263 BCM43740 Key Features



1

2

3

4

5

18.7 Gbps tri-band data rate

10 Gbps throughput in 6 GHz

Simultaneous Transmit Receive MLO

Native AFC Support





#### **Connected by Broadcom**

Full ecosystem powered by Broadcom







56540% 20205 31



## **BROADCOM**<sup>®</sup> connecting everything ®