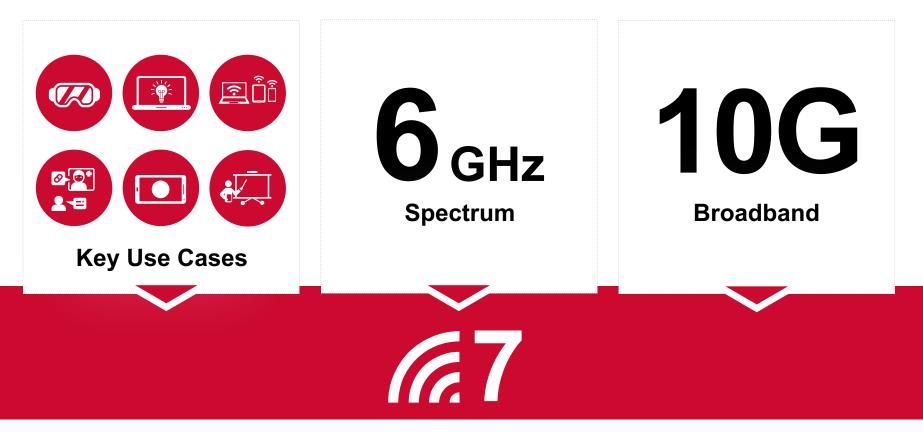

le video consumption

Wi-Fi 5



Videoconferencing, Social video uploads

Wi-Fi 6/6E



## 1 BILLION SHIPPED

## BROADCOM®

6/6E



#### **The Look Ahead: Mobile Trends**

40%

Increase in mobile game spending compared to prepandemic levels

SOURCE: APP ANNIE

## 300%

#### XR Headset Shipments Almost Triple YoY in Q1 2021

SOURCE: COUNTERPOINT RESEARCH



#### The Look Ahead: Broadband Trends





#### The Look Ahead: 6 GHz Momentum

GHz





57%

World's GDP Designated As of 7 March 2022



World's GDP considering designation as of 7 March 2022



#### **Wi-Fi 7 Fuels the Digital Revolution**



Over-the-top video, Mobile video consumption





Videoconferencing, Social video uploads

Wi-Fi 6



Whole home Multi-gig AR/VR & gaming

Wi-Fi 7



#### **Connecting Everything with Wi-Fi 7**





#### Key Wi-Fi 7 Features







### Wi-Fi 7 delivers **5 Gbps** to phones

**2.5x** more than today



#### Wi-Fi 7 Improves Congested Network Performance as well



1 - scenario described in IEEE 11-13/1081r0. 20 apartments on a single floor, 1 AP and 1-4 WLAN devices per apartment; compares 80 MHz Wi-Fi 6/6E devices vs 320 MHz/MLO capable Wi-Fi 7 devices

2 – congested 20 apartment scenario compares best effort latencies for Wi-Fi 6 and MLO-capable Wi-Fi 7 client; simulation comparison is improvement in number of times latency requirements are not met due to traffic congestion 3 – similar set-up as 2, but run for AR/VR latency



#### **Wi-Fi 7 Delivers Value for the Next Decade**









### Today's News



#### Wi-Fi 7 Product Ecosystem





#### BCM4398 Key Features



320 MHz c