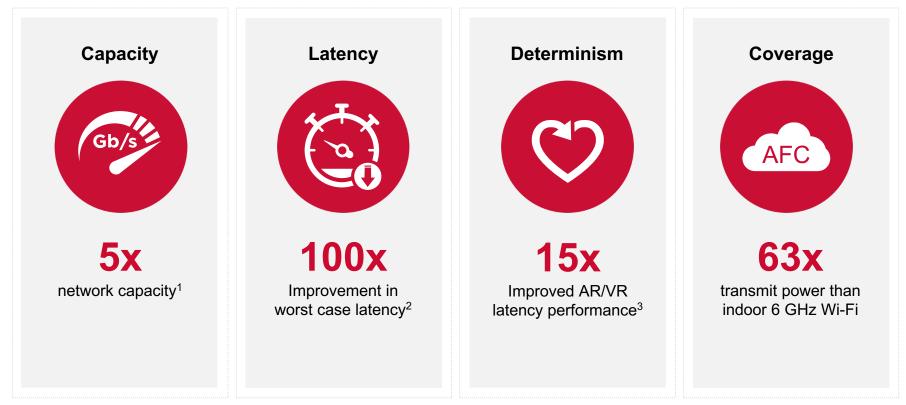

#### Wi-Fi 7 Improves Congested Network Performance as well

1 - scenario described in IEEE 11-13/1081r0. 20 apartments on a single floor, 1 AP and 1-4 WLAN devices per apartment; compares 80 MHz Wi-Fi 6/6E devices vs 320 MHz/MLO capable Wi-Fi 7 devices

2 – congested 20 apartment scenario compares best effort latencies for Wi-Fi 6 and MLO-capable Wi-Fi 7 client; simulation comparison is improvement in number of times latency requirements are not met due to traffic congestion 3 – similar set-up as 2, but run for AR/VR latency