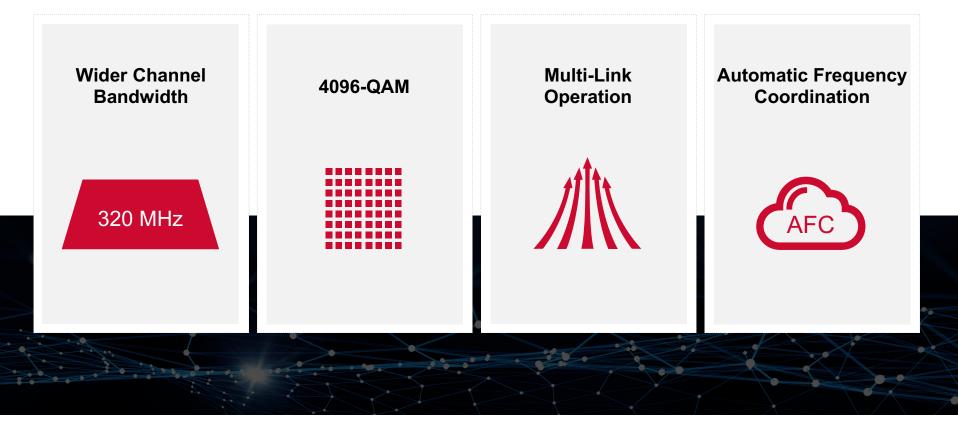

Videoconferencing, Social video uploads

Wi-Fi 6/6E



## 1 BILLION SHIPPED

## BROADCOM®

6/6E



#### **The Look Ahead: Mobile Trends**

40%

Increase in mobile game spending compared to prepandemic levels

SOURCE: APP ANNIE

## 300%

#### XR Headset Shipments Almost Triple YoY in Q1 2021

SOURCE: COUNTERPOINT RESEARCH



#### The Look Ahead: Broadband Trends





#### The Look Ahead: 6 GHz Momentum

GHz





57%

World's GDP Designated As of 7 March 2022



World's GDP considering designation as of 7 March 2022



#### **Wi-Fi 7 Fuels the Digital Revolution**



Over-the-top video, Mobile video consumption





Videoconferencing, Social video uploads

Wi-Fi 6



Whole home Multi-gig AR/VR & gaming

Wi-Fi 7



#### **Connecting Everything with Wi-Fi 7**





#### Key Wi-Fi 7 Features







### Wi-Fi 7 delivers **5 Gbps** to phones

**2.5x** more than today



#### Wi-Fi 7 Improves Congested Network Performance as well



1 - scenario described in IEEE 11-13/1081r0. 20 apartments on a single floor, 1 AP and 1-4 WLAN devices per apartment; compares 80 MHz Wi-Fi 6/6E devices vs 320 MHz/MLO capable Wi-Fi 7 devices

2 – congested 20 apartment scenario compares best effort latencies for Wi-Fi 6 and MLO-capable Wi-Fi 7 client; simulation comparison is improvement in number of times latency requirements are not met due to traffic congestion 3 – similar set-up as 2, but run for AR/VR latency



#### **Wi-Fi 7 Delivers Value for the Next Decade**









### Today's News



#### Wi-Fi 7 Product Ecosystem





#### BCM4398 Key Features



320 MHz channels and 4k-QAM

6.05 Gbps d