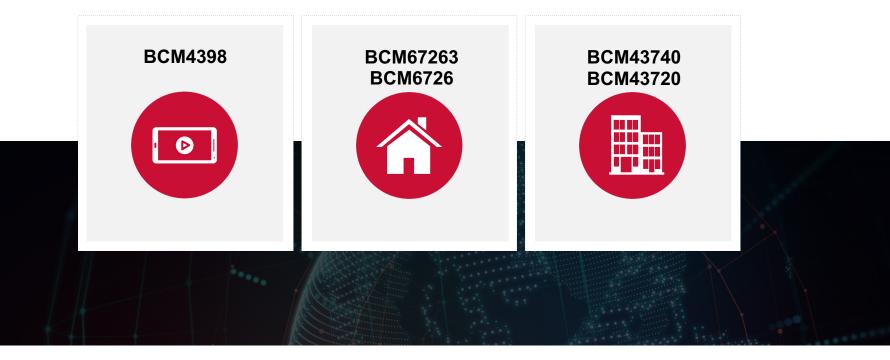

#### Wi-Fi 7 Product Ecosystem

#### BCM4398 Key Features

320 MHz channels and 4k-QAM

6.05 Gbps data rate

1

2

3

5

#### BCM67263 BCM43740 Key Features

1

2

3

4

5

18.7 Gbps tri-band data rate

10 Gbps throughput in 6 GHz