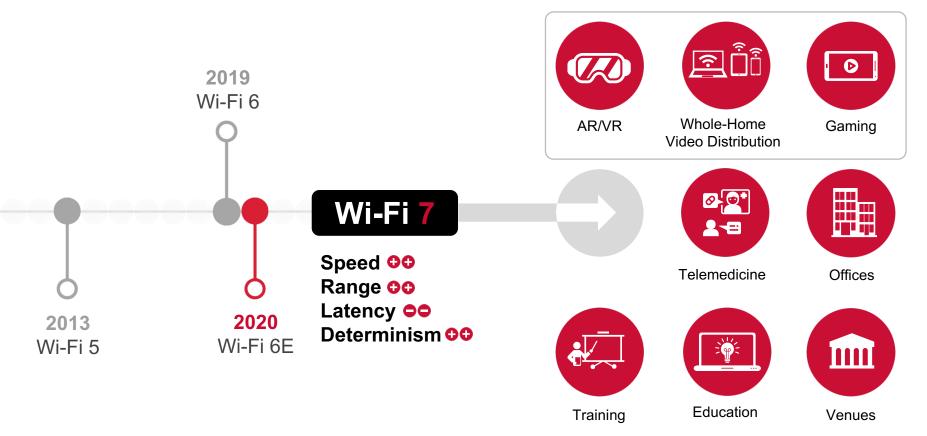

#### Wi-Fi in the Last Decade

Over-the-top video, Mobile video consumption

Wi-Fi 5

Videoconferencing, Social video uploads

Wi-Fi 6/6E

#### **Wi-Fi 7 Fuels the Digital Revolution**

Over-the-top video, Mobile video consumption

Videoconferencing, Social video uploads

Wi-Fi 6

Whole home Multi-gig AR/VR & gaming

Wi-Fi 7

#### **Connecting Everything with Wi-Fi 7**

#### Key Wi-Fi 7 Features