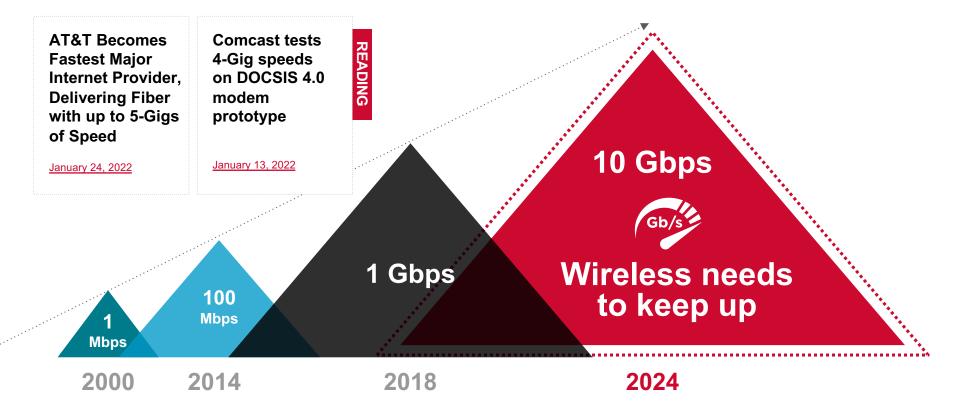

# Broadcom Wi-Fi 7 Launch



#### Wi-Fi in the Last Decade





Over-the-top video, Mobile video consumption

Wi-Fi 5



Videoconferencing, Social video uploads

Wi-Fi 6/6E



## 1 BILLION SHIPPED

## BROADCOM®

6/6E



#### **The Look Ahead: Mobile Trends**

40%

Increase in mobile game spending compared to prepandemic levels

SOURCE: APP ANNIE

## 300%

#### XR Headset Shipments Almost Triple YoY in Q1 2021

SOURCE: COUNTERPOINT RESEARCH



#### The Look Ahead: Broadband Trends





#### The Look Ahead: 6 GHz Momentum

GHz





57%

World's GDP Designated As of 7 March 2022



World's GDP considering designation as of 7 March 2022



#### **Wi-Fi 7 Fuels the Digital Revolution**



Over-the-top video, Mobile video consumption





Videoconferencing, Social video uploads

Wi-Fi 6



Whole home Multi-gig AR/VR & gaming

Wi-Fi 7



#### **Connecting Everything with Wi-Fi 7**





#### Key Wi-Fi 7 Features







### Wi-Fi 7 delivers **5 Gbps** to phones

**2.5x** more than today



#### Wi-Fi 7 Improves Congested Network Performance as well



1 - scenario described in IEEE 11-13/1081r0. 20 apartments on a single floor, 1 AP and 1-4 WLAN devices per apartment; compares 80 MHz Wi-Fi 6/6E devices vs 320 MHz/MLO capable Wi-Fi 7 devices

2 – congested 20 apartment scenar