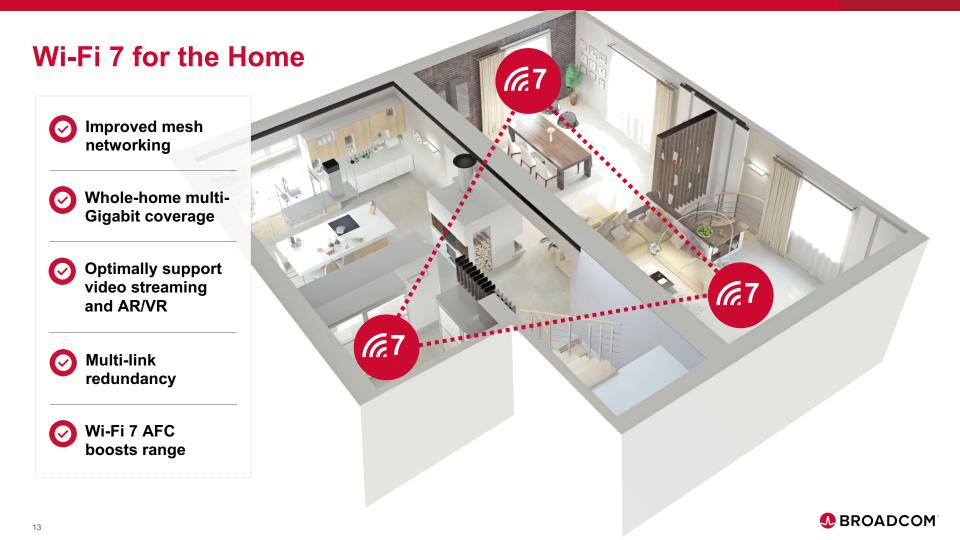

6



Whole home Multi-gig AR/VR & gaming

Wi-Fi 7



#### **Connecting Everything with Wi-Fi 7**





#### Key Wi-Fi 7 Features







### Wi-Fi 7 delivers **5 Gbps** to phones

**2.5x** more than today



#### Wi-Fi 7 Improves Congested Network Performance as well



1 - scenario described in IEEE 11-13/1081r0. 20 apartments on a single floor, 1 AP and 1-4 WLAN devices per apartment; compares 80 MHz Wi-Fi 6/6E devices vs 320 MHz/MLO capable Wi-Fi 7 devices

2 – congested 20 apartment scenario compares best effort latencies for Wi-Fi 6 and MLO-capable Wi-Fi 7 client; simulation comparison is improvement in number of times latency requirements are not met due to traffic congestion 3 – similar set-up as 2, but run for AR/VR latency



#### **Wi-Fi 7 Delivers Value for the Next Decade**









### Today's News



#### Wi-Fi 7 Product Ecosystem





#### BCM4398 Key Features



320 MHz channels and 4k-QAM

6.05 Gbps data rate



1

2

3

5









#### BCM67263 BCM43740 Key Features



1

2

3

4

5

18.7 Gbps tri-band data rate

10 Gbps throughput in 6 GHz

Simultaneous Transmit Receive MLO

Native AFC Support





#### **Connected by Broadcom**

Full ecosystem powered by Broadcom







56540% 20205 31



## **BROADCOM**<sup>®</sup> connecting everything ®