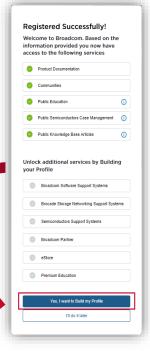

## Are you **brand-new** to <u>support.broadcom.com</u>?

To access education, you'll need to register and build your profile.

Register for an account.
Visit support.broadcom.com.

Unlock additional services.
Click 'Yes I want to Build my Profile.'

No check mark? Click Yes, I want to **Build my** Profile.

(If required) Build your profile. Check the box next to **Broadcom Software**, and provide your Site ID and Phone Number. You'll receive an email indicating that your request is pending review and a second email when your request is approved. This process can take up to 2 business days.