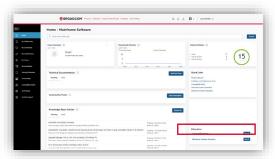

After your profile request is approved, you are ready to access web-based training for your mainframe products!

1 Access Learning@Broadcom

Log in directly from support.broadcom.com.

OR

If you are already logged in, access Learning@Broadcom from your dashboard.

Grab a coffee while we do some brief processing.

(15-30 minutes, first time access only)

3 Search for courses and start training!
Note: For best results, use the search
box in the upper right.

Do you have a support.broadcom.com account, but are unsure whether your profile exists? No problem! Follow these steps to verify your profile status, and, if required, build your profile.

After your profile request is approved, you are ready to access web-based training for your mainframe products!

Access Learning@Broadcom

Log in directly from support.broadcom.com.

OR

If you are already logged in, access Learning@Broadcom from your dashboard.

Grab a coffee while we do some brief processing.

(15-30 minutes, first time access only)

Search for courses and start training! Note: For best results, use the search box in the upper right.