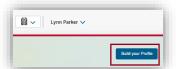

- Log in to your support.broadcom.com account.
- Click on your name and select My Profile.

Click Build Your Profile.

If there's a areen check mark next to **Broadcom Software Premium** Education, you're ready to access Learning@ Broadcom.

No check mark? Click Yes, I want to **Build my** Profile.

(If required) Build your profile. Check the box next to **Broadcom Software**, and provide your Site ID and Phone Number. You'll receive an email indicating that your request is pending review and a second email when your request is approved. This process can take up to 2 business days.