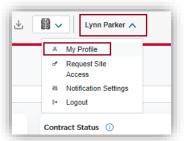

- Log in to your support.broadcom.com account.
- Click on your name and select My Profile.

Click Build Your Profile.

If there's a areen check mark next to **Broadcom Software Premium** Education, you're ready to access Learning@ Broadcom.