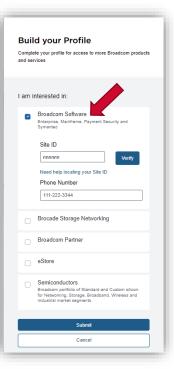

3 Build your profile.

Check the box next to **Broadcom** Software, and provide your Site **ID** and **Phone** Number. You'll receive an email indicating that your request is pending review and a second email when your request is approved. This process can take up to 2 business days.

No check mark? Click Yes, I want to **Build my** Profile.

(If required) Build your profile. Check the box next to **Broadcom Software**, and provide your Site ID and Phone Number. You'll receive an email indicating that your request is pending review and a second email when your request is approved. This process can take up to 2 business days.