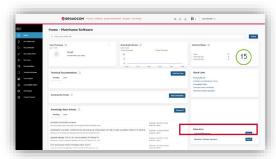

- Log in to your support.broadcom.com account.
- Click on your name and select My Profile.

Click Build Your Profile.

If there's a areen check mark next to **Broadcom Software Premium** Education, you're ready to access Learning@ Broadcom.