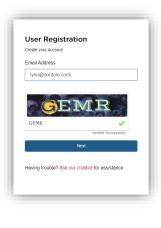

## Are you **brand-new** to <u>support.broadcom.com</u>?

To access education, you'll need to register and build your profile.

Register for an account.
Visit support.broadcom.com.

Unlock additional services.
Click 'Yes I want to Build my Profile.'