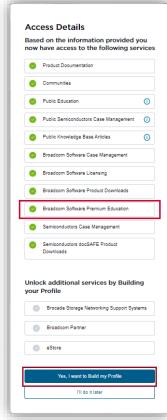

- Log in to your support.broadcom.com account.
- Click on your name and select My Profile.

Click Build Your Profile.

If there's a areen check mark next to **Broadcom Software Premium** Education, you're ready to access Learning@ Broadcom.

No check mark? Click Yes, I want to **Build my** Profile.

(If required) Build your profile. Check the box next to **Broadcom Software**, and provide your Site ID and Phone Number. You'll receive an email indicating that your request is pending review and a second email when your request is approved. This process can take up to 2 business days.