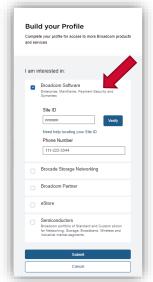

3 Build your profile.

Check the box next to **Broadcom** Software, and provide your Site **ID** and **Phone** Number. You'll receive an email indicating that your request is pending review and a second email when your request is approved. This process can take up to 2 business days.

No check mark? Click Yes, I want to **Build my** Profile.

(If required) Build your profile. Check the box next to **Broadcom Software**, and provide your Site ID and Phone Number. You'll receive an email indicating that your request is pending review and a second email when your request is approved. This process can take up to 2 business days.