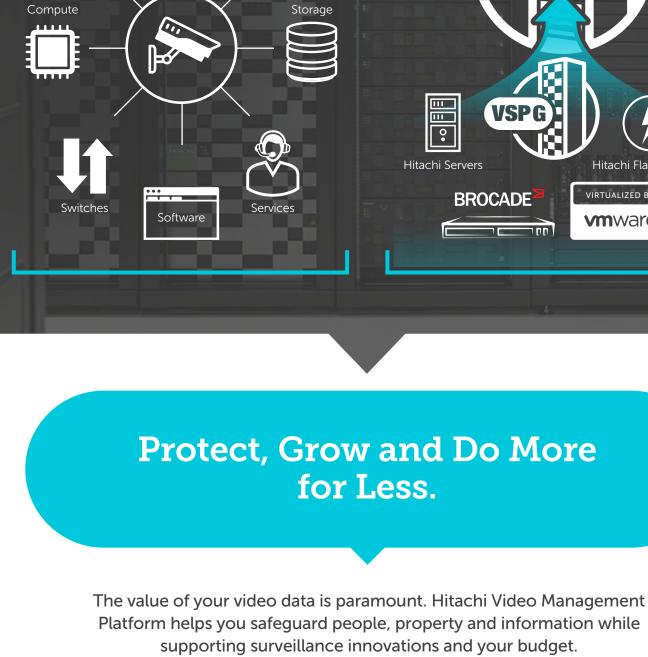

and Efficient So You Can

Transform Your Future Now.

- VMP integrates next-generation servers, storage,

✓ Better business economics

- flash modules, VMware virtualization and
- Brocade high-performance Fibre Channel network fabrics into one platform. Hitachi and Brocade are partnered to empower your video future.

**Traditional** 

**Disparate Solutions** 

Fragmented Third-Party Video Solution

Server

Hitachi **Converged Solution** 

Network

Segment, store, scale and protect your video data grow as your business insights you need, when in one platform. does, without worry. you need them. Configure VMP for your unique VMP lets you independently VMP delivers real-time viewing video needs — resolution, frame scale your video ecosystem as and recall of all your video, needs change. Intuitive, built-in rate, retention — and then, with granular clarity, for full

Cost-effectively

virtualization reduces

complexity, footprint and

energy consumption across

the video enterprise.

HITACHI SUITE OF SOLUTIONS

Get the video and

situational awareness. Tap into